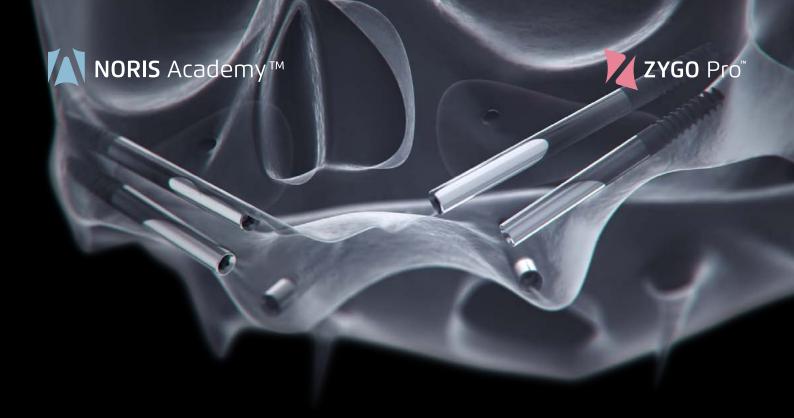

# **TOPICS**

- Anatomical insights related to surgery of atrophic jaws
- CBCT scan and patient selection
- Overview of rehabilitation treatments for maxillary atrophic jaws (zygomatic, pterygoid and nasal implants)
- Noris Medical Extrasinus Zygomatic protocol
- Key prosthetic ideas for immediate loading for atrophic jaws

### Saturday 4 November

- Head anatomical dissections performed by the director of the course
- Advanced implants practice of participants on fresh frozen cadavers